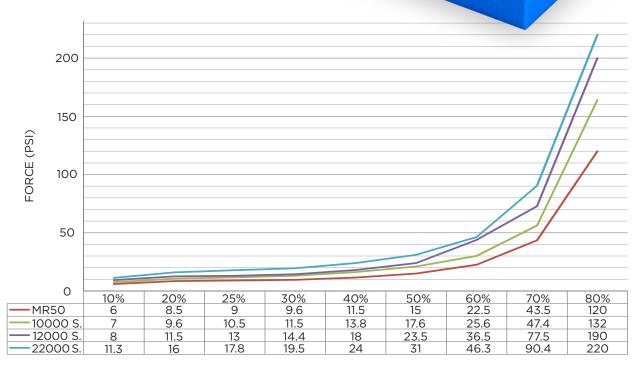

# **10000 SERIES,** die ejection elastomer made specifically for recycled corrugated board.

#### SOFT, FAST, EJECTION: FOR RECYCLED CORRUGATED BOARD.

The challenges with recycled board continue to push us to develop products to meet your required standards. Up until now, our 22000 and 12000 Series have been the perfect pairing, but we weren't satisfied. We wanted one product that did it all; crush free product ejection, good scrap elimination, and at a low cost.

#### **INTRODUCING OUR NEW 10000 SERIES**

- Slightly softer than 12000
- Priced lower than 12000
- Fast Rebound
- Multiple Colors Available