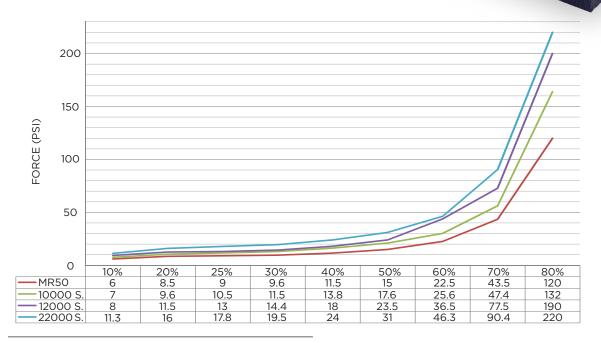

#### REFORMULATED FOR EVEN FASTER EJECTION: FOR RECYCLED CORRUGATED BOARD.

MR50 is the ideal elastomer for product ejection when fragile laminates are on the corrugated, or when our 10000 Series is too much. Our market is rapidly changing, as are the products being die cut. That's why we focus solely on die ejection, working hard to stay ahead of your needs so we always have a solution ready.

#### THE REFORMULATION OF MR50 OFFERS:

- Same Compression / Deflection values
- Faster "Rate of Recover"
- Enhanced for Recycled Corrugated
- Multiple Colors Available

Do you have a challenging job? Give us a call and let our Technical Team help get the job done fast and done right.